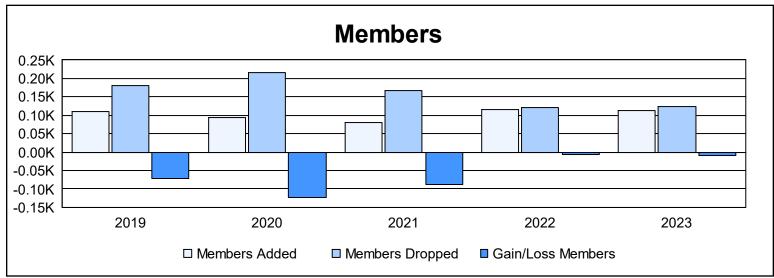

District 332 C

As of June 2023 Cumulative

| Year      | New<br>Clubs | Dropped<br>Clubs | Gain/<br>Loss<br>Clubs | New<br>Members | Charter<br>Members | Reinstate<br>Members | Transfer<br>Members | Total<br>Member<br>Added | Total<br>Members<br>Dropped | Gain/<br>Loss<br>Members |
|-----------|--------------|------------------|------------------------|----------------|--------------------|----------------------|---------------------|--------------------------|-----------------------------|--------------------------|
| 2018-2019 | 0            | 3                | -3                     | 92             | 0                  | 2                    | 16                  | 110                      | 182                         | -72                      |
| 2019-2020 | 0            | 2                | -2                     | 88             | 0                  | 0                    | 5                   | 93                       | 215                         | -122                     |
| 2020-2021 | 0            | 2                | -2                     | 72             | 3                  | 4                    | 1                   | 80                       | 168                         | -88                      |
| 2021-2022 | 1            | 1                | 0                      | 84             | 30                 | 0                    | 1                   | 115                      | 122                         | -7                       |
| 2022-2023 | 1            | 0                | 1                      | 81             | 28                 | 3                    | 1                   | 113                      | 123                         | -10                      |
| Average   | 0            | 2                | -1                     | 83             | 12                 | 2                    | 5                   | 102                      | 162                         | -60                      |