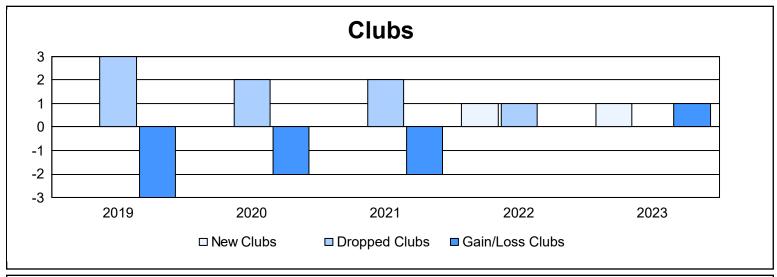

District 332 C

As of June 2023 Cumulative

| Year      | New<br>Clubs | Dropped<br>Clubs | Gain/<br>Loss<br>Clubs | New<br>Members | Charter<br>Members | Reinstate<br>Members | Transfer<br>Members | Total<br>Member<br>Added | Total<br>Members<br>Dropped | Gain/<br>Loss<br>Members |
|-----------|--------------|------------------|------------------------|----------------|--------------------|----------------------|---------------------|--------------------------|-----------------------------|--------------------------|
| 2018-2019 | 0            | 3                | -3                     | 92             | 0                  | 2                    | 16                  | 110                      | 182                         | -72                      |
| 2019-2020 | 0            | 2                | -2                     | 88             | 0                  | 0                    | 5                   | 93                       | 215                         | -122                     |
| 2020-2021 | 0            | 2                | -2                     | 72             | 3                  | 4                    | 1                   | 80                       | 168                         | -88                      |
| 2021-2022 | 1            | 1                | 0                      | 84             | 30                 | 0                    | 1                   | 115                      | 122                         | -7                       |
| 2022-2023 | 1            | 0                | 1                      | 81             | 28                 | 3                    | 1                   | 113                      | 123                         | -10                      |
| Average   | 0            | 2                | -1                     | 83             | 12                 | 2                    | 5                   | 102                      | 162                         | -60                      |